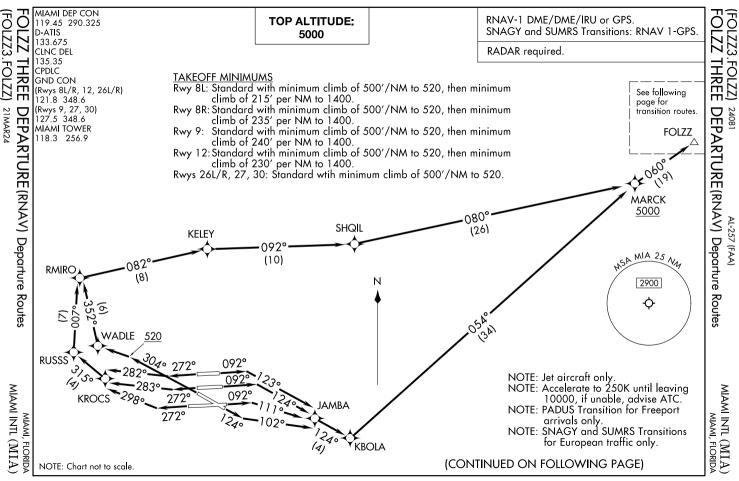

## DEPARTURE ROUTE DESCRIPTION SEE ADDITIONAL REQUIREMENTS ON AAUP

TAKEOFF RUNWAY 8L: Climb on heading 092° to intercept course 123° to JAMBA, then on track 124° to KBOLA, then on track 054° to cross MARCK at or above 5000, thence. . .

TAKEOFF RUNWAY 8R: Climb on heading 092° to intercept course 124° to JAMBA, then on track 124° to KBOLA, then on track 054° to cross MARCK at or above 5000, thence

<u>TAKEOFF RUNWAY 9:</u> Climb on heading 092° to intercept course 111° to JAMBA, then on track 124° to KBOLA, then on track 054° to cross MARCK at or above 5000, thence. . .

TAKEOFF RUNWAY 12: Climb on heading 124° to intercept course 102° to JAMBA, then on track 124° to KBOLA, then on track 054° to cross MARCK at or above 5000, thence. . .

TAKEOFF RUNWAY 26L: Climb on heading 272° to intercept course 283° to KROCS, then on track 315° to RUSSS, then on track 007° to RMIRO, then on track 082° to KELEY, then on track 092° to SHQIL, then on track 080° to cross MARCK at or above 5000, thence. . .

TAKEOFF RUNWAY 26R: Climb on heading 272° to intercept course 282° to KROCS, then on track 315° to RUSSS, then on track 007° to RMIRO, then on track 082° to KELEY, then on track 092° to SHQIL, then on track 080° to cross MARCK at or above 5000, thence. . .

TAKEOFF RUNWAY 27: Climb on heading 272° to intercept course 298° to KROCS, then on track 315° to RUSSS, then on track 007° to RMIRO, then on track 082° to KELEY, then on track 092° to SHQIL, then on track 080° to cross MARCK at or above 5000, thence. . .

<u>TAKEOFF RUNWAY 30:</u> Climb on heading 304° to 520, then direct WADLE, then on track 352° to RMIRO, then on track 082° to KELEY, then on track 092° to SHQIL, then on track 080° to cross MARCK at or above 5000, thence. . .

. . . on track 060° to FOLZZ, then on assigned transition, maintain 5000. Expect clearance to filed altitude within 10 minutes after departure.

ALYRA TRANSITION (FOLZZ3.ALYRA)
FREEPORT TRANSITION (FOLZZ3.ZFP)
GOZZR TRANSITION (FOLZZ3.GOZZR)
PADUS TRANSITION (FOLZZ3.PADUS)
SNAGY TRANSITION (FOLZZ3.SNAGY)
SUMRS TRANSITION (FOLZZ3.SUMRS)