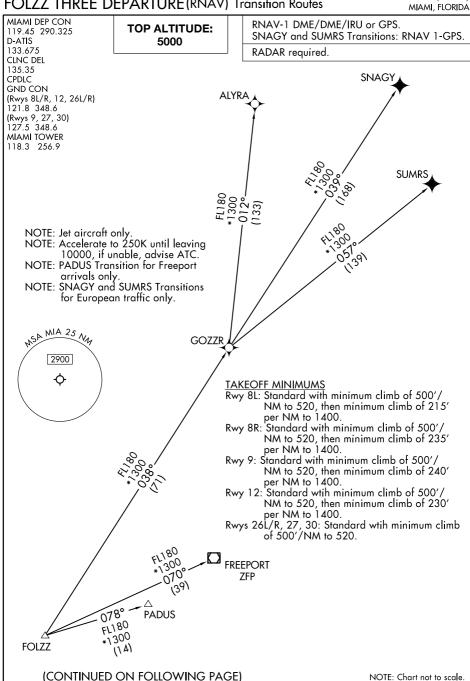

. . . on track 060° to FOLZZ, then on assigned transition, maintain 5000. Expect clearance to filed altitude within 10 minutes after departure.

ALYRA TRANSITION (FOLZZ3.ALYRA)
FREEPORT TRANSITION (FOLZZ3.ZFP)
GOZZR TRANSITION (FOLZZ3.GOZZR)
PADUS TRANSITION (FOLZZ3.PADUS)
SNAGY TRANSITION (FOLZZ3.SNAGY)
SUMRS TRANSITION (FOLZZ3.SUMRS)