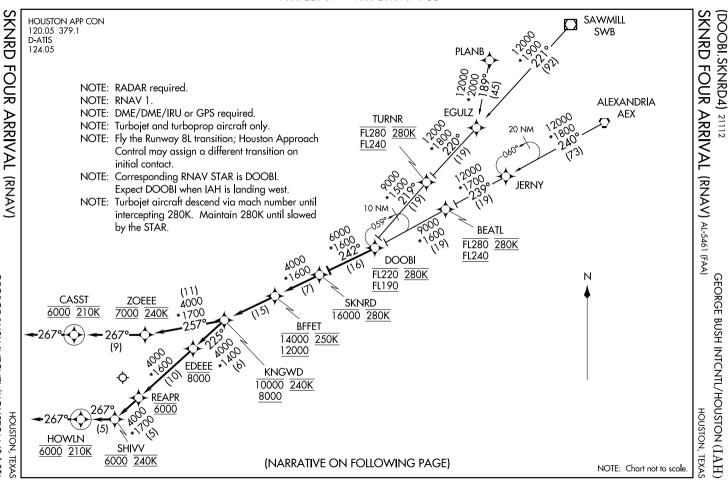

## ARRIVAL ROUTE DESCRIPTION

**ALEXANDRIA TRANSITION (AEX.SKNRD4):** 

PLANB TRANSITION (PLANB.SKNRD4):

SAWMILL TRANSITION (SWB.SKNRD4):

From DOOBI on track 242° to cross SKNRD at or below 16000 and at 280K.

LANDING RUNWAY 8L: From SKNRD on track 242° to cross BFFET at or above 12000 and, at or below 14000 and at 250K, then on track 242° to cross KNGWD at or above 8000, at or below 10000 and at 240K, then on track 257° to cross ZOEEE at 7000 and at 240K, then on track 267° to cross CASST at 6000 and at 210K, then on track 267°. Expect RADAR vectors to final approach course.

LANDING RUNWAYS 8R, 9: From SKNRD on track 242° to cross BFFET at or above 12000, at or below 14000 and at 250K, then on track 242° to cross KNGWD at or above 8000, at or below 10000 and at 240K, then on track 225° to cross EDEEE at or below 8000, then on track 225° to cross REAPR at 6000, then on track 225° to cross SHIVV at 6000 and at 240K, then on track 267° to cross HOWLN at 6000 and at 210K, then on track 267°. Expect RADAR vectors to final approach course.