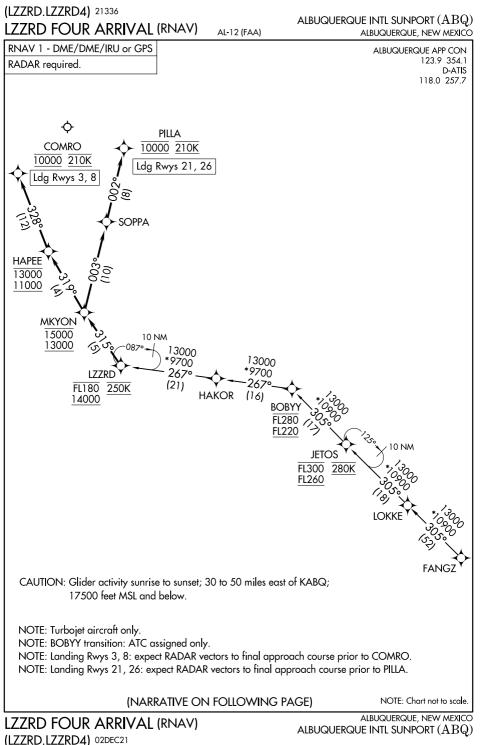

## BOBYY TRANSITION (BOBYY.LZZRD4) FANGZ TRANSITION (FANGZ.LZZRD4)

From LZZRD on track 315° to cross MKYON between 13000 and 15000.

LANDING RUNWAY 3: From MKYON on track 319° to cross HAPEE between 11000 and 13000, then on track 328° to cross COMRO at 10000 and at 210K. Expect RNP, GPS or ILS RWY 3 approach or RADAR vectors to final approach course.

LANDING RUNWAY 8: From MKYON on track 319° to cross HAPEE between 11000 and 13000, then on track 328° to cross COMRO at 10000 and at 210K. Expect RNP Z approach or RADAR vectors to final approach course for the ILS/GPS RWY 8 approaches.

LANDING RUNWAY 21: From MKYON on track 003° to SOPPA, then on track 002° to cross PILLA at 10000 and at 210K. Expect RNP Z RWY 21 approach or RADAR vectors to final approach course.

LANDING RUNWAY 26: From MKYON on track 003° to SOPPA, then on track 002° to cross PILLA at 10000 and at 210K. Expect RNP Z RWY 26 approach or RADAR vectors to final approach course.