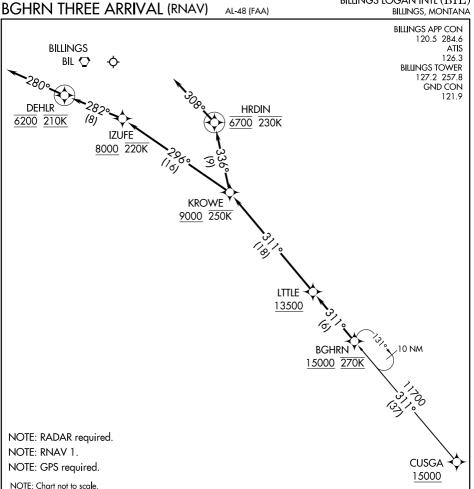

## ARRIVAL ROUTE DESCRIPTION

## CUSGA TRANSITION (CUSGA.BGHRN3)

From BGHRN on track 311° to cross LTTLE at or above 13500, then on track 311° to cross KROWE at or above 9000 and at or below 250K.

LANDING RUNWAY 10L: From KROWE on track 296° to cross IZUFE at or above 8000 and at or below 220K, then on track 282° to cross DEHLR at 6200 and at 210K, then on heading 280° or as assigned by ATC. Expect assigned approach or RADAR vectors to final approach course.

LANDING RUNWAY 28R: From KROWE on track 336° to cross HRDIN at 6700 and at or below 230K, then on heading 308° or as assigned by ATC. Expect assigned approach or RADAR vectors to final approach course.