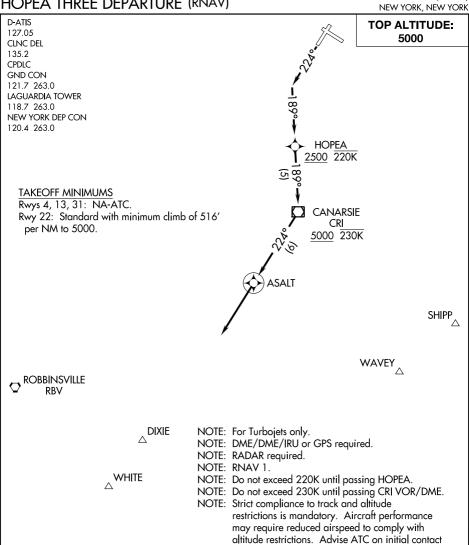

## HOPEA THREE DEPARTURE (RNAV)

LAGUARDIA (LGA)

VE-2, 18 APR 2024 to 16 MAY 2024

V

NOTE: Chart not to scale.

## DEPARTURE ROUTE DESCRIPTION

TAKEOFF RUNWAY 22: Climb heading 224° to intercept course 189° to cross HOPEA at or above 2500, then on track 189° to cross CRI VOR/DME at or above 5000, then on track 224° to ASALT, then on track 224° for vectors on course. Maintain 5000 or as assigned by ATC. Expect clearance to filed altitude/flight level 10 minutes after departure.

if unable to comply with climb gradient requirements. NOTE: Aircraft filed RBV VORTAC, WHITE, SHIPP, WAVEY,

DIXIE expect vectors after ASALT.