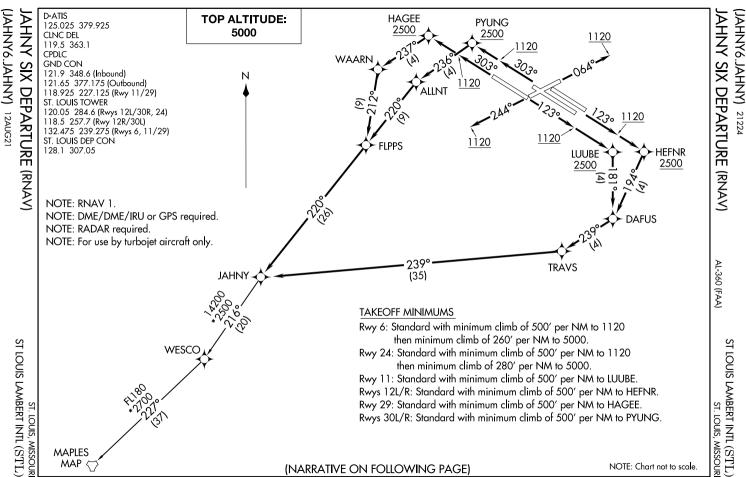

## DEPARTURE ROUTE DESCRIPTION

TAKEOFF RUNWAY 6: Climb on heading 064° to 1120, then as assigned by ATC, expect RADAR vectors to JAHNY. Thence. . . .

TAKEOFF RUNWAY 24: Climb on heading 244° to 1120, then as assigned by ATC, expect RADAR vectors to JAHNY. Thence. . . .

TAKEOFF RUNWAY 11: Climb on heading 123° to 1120, then direct LUUBE, cross LUUBE at or above 2500, then on depicted route to JAHNY. Thence. . . .

TAKEOFF RUNWAYS 12L/R: Climb on heading 123° to 1120, then direct HEFNR, cross HEFNR at or above 2500, then on depicted route to JAHNY. Thence. . . .

TAKEOFF RUNWAY 29: Climb on heading 303° to 1120, then direct HAGEE, cross HAGEE at or above 2500, then on depicted route to JAHNY. Thence. . . .

TAKEOFF RUNWAYS 30L/R: Climb on heading 303° to 1120, then direct PYUNG, cross PYUNG at or above 2500, then on depicted route to JAHNY. Thence. . . .

.... Maintain 5000, expect filed altitude 10 minutes after departure.

## MAPLES TRANSITION (JAHNY6.MAP)

NC-3,

18 APR 2024

ರ

16 MAY 2024