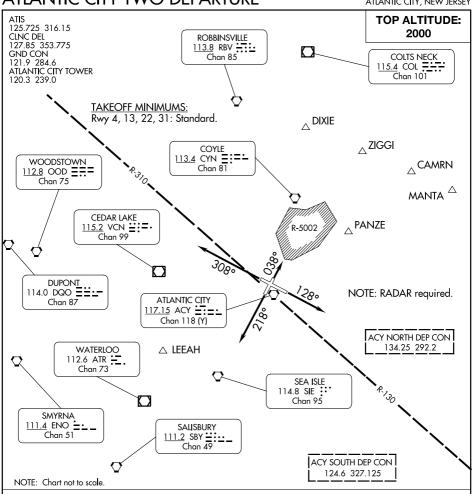

## ATLANTIC CITY TWO DEPARTURE

V

## DEPARTURE ROUTE DESCRIPTION

TAKEOFF RWY 4: Climb heading 038° or as assigned by ATC, thence....
TAKEOFF RWY 13: Climb heading 128° or as assigned by ATC, thence....
TAKEOFF RWY 22: Climb heading 218° or as assigned by ATC, thence....
TAKEOFF RWY 31: Climb heading 308° or as assigned by ATC, thence....

....for vectors to filed/assigned route or depicted fix. Maintain 2000 or assigned altitude. Expect clearance to filed altitude ten (10) minutes after departure.

<u>SPECIAL INSTRUCTIONS:</u> For appropriate departure control frequency, see graphic. Use frequency depicted within sector where your first navaid/fix/route is located or as assigned.