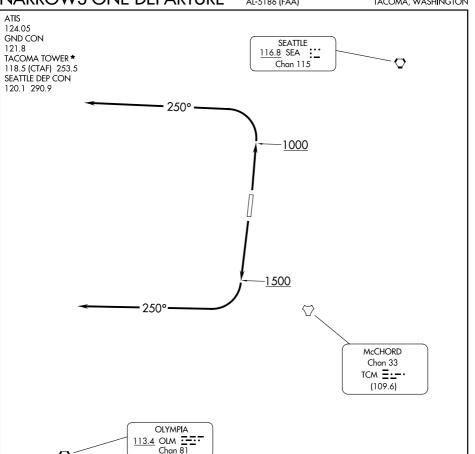

## NARROWS ONE DEPARTURE

NOTE: Chart not to scale.

## DEPARTURE ROUTE DESCRIPTION

TAKEOFF RUNWAY 17: Climb runway heading until leaving 1500, turn right heading 250°, maintain 2000. Expect filed altitude 5 minutes after departure. Expect RADAR vectors to assigned route

TAKEOFF RUNWAY 35: Climb runway heading until leaving 1000, turn left heading 250°, maintain 2000. Expect filed altitude 5 minutes after departure. Expect RADAR vectors to assigned route.

LOST COMMUNICATIONS: If no transmissions are received for 3 minutes after departure, climb to filed altitude direct SEA VORTAC, thence via assigned route.