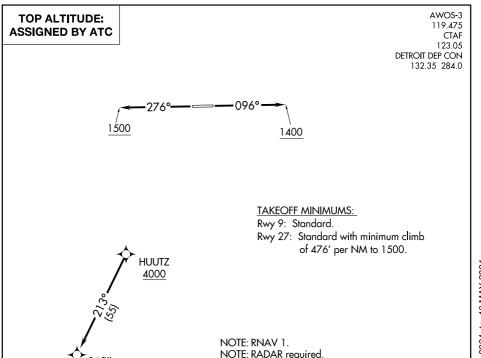

## DEPARTURE ROUTE DESCRIPTION

<u>TAKEOFF RUNWAY 9</u>: Climb on heading 096° to 1400 then as assigned for RADAR vectors to cross HUUTZ at or above 4000, thence....

TAKEOFF RUNWAY 27: Climb on heading 276° to 1500 then as assigned for RADAR vectors to cross HUUTZ at or above 4000, thence....

....on track 213° to BARII, then on (transition). Maintain ATC assigned altitude, expect filed altitude 10 minutes after departure.

SINKR TRANSITION (BARII2.SINKR):