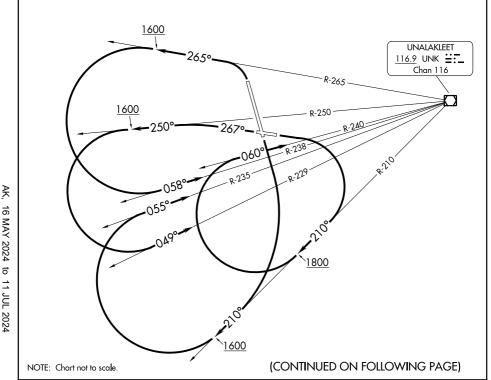

## DEPARTURE ROUTE DESCRIPTION

TAKEOFF RUNWAY 9: Climbing right turn to intercept UNK VOR/DME R-210 to 1800, then climbing right turn to intercept UNK VOR/DME R-240 to UNK VOR/DME before proceeding on course.

TAKEOFF RUNWAY 15: Climbing right turn to intercept UNK VOR/DME R-210 to 1600, then climbing right turn to intercept UNK VOR/DME R-235 to UNK VOR/DME before proceeding on course.

TAKEOFF RUNWAY 27: Climb on heading 267° and UNK VOR/DME R-250 to 1600, then climbing left turn to intercept UNK VOR/DME R-229 to UNK VOR/DME before proceeding on course.

TAKEOFF RUNWAY 33: Climbing left turn to intercept UNK VOR/DME R-265 to 1600, then climbing left turn to intercept UNK VOR/DME R-238 to UNK VOR/DME before proceeding on course.

Ŗ,

16 MAY 2024 to 11 JUL 2024