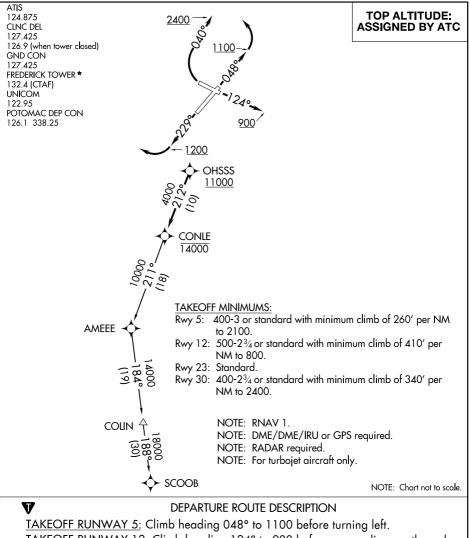

## CONLE FOUR DEPARTURE (RNAV)

TAKEOFF RUNWAY 12: Climb heading 124° to 900 before proceeding westbound.

TAKEOFF RUNWAY 23: Climb heading 229° to 1200 before turning right. TAKEOFF RUNWAY 30: Climbing right turn heading 040° to 2400 before

proceeding on course.

Climb on assigned heading to ATC assigned altitude, for vectors to cross OHSSS at or above 11000, then on track 212° to cross CONLE at or below 14000, then on assigned transition. Expect filed altitude within 10 minutes after departure. COLIN TRANSITION (CONLE4.COLIN)

SCOOB TRANSITION (CONLE4.SCOOB)

13 JUN 2024

VE-3, 16 MAY 2024 to