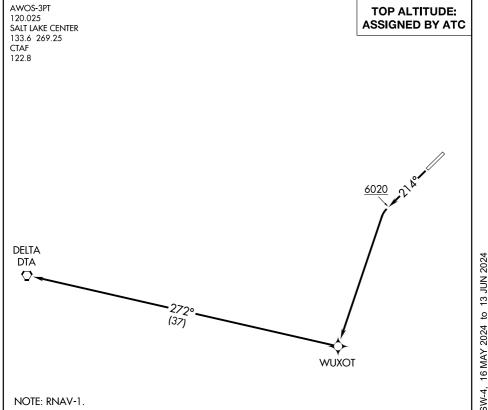

NOTF: RNAV-1 NOTE: GPS required.

## DEPARTURE ROUTE DESCRIPTION

TAKEOFF RUNWAY 21: Climb heading 214° to 6020 then climbing left turn to 10300 direct WUXOT and on track 272° to DTA VORTAC.