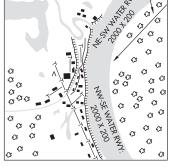

COMM/NAV/WEATHER REMARKS: For a toll free call to Kenai FSS dial 1-866-864-1737.



BETHEL

L-3B

TUNUNAK (4KA)(POKA) 1 SW UTC-9(-8DT) N60°34.17' W165°14.78' B NOTAM FILE ENA 62 RWY 16-34: 3300X75 (GRVL) MIRL 0.3% up S RWY 34: Hill. SERVICE IGT SS-SR AIRPORT REMARKS: Unattended. Birds and wildlife on and in vicinity of arpt. Rwy condition not monitored; recommend visual inspection prior to using. Heaves and dips full length of rwy. AIRPORT MANAGER: 907-543-2495 WEATHER DATA SOURCES: AWOS-3PT 118.25 (907) 269-2788. COMMUNICATIONS: CTAF 122 9 RADIO AIDS TO NAVIGATION: NOTAM FILE BET. BETHEL (H) (H) VORTACW 114.1 BET Chan 88 N60°47.09' W161°49.46′ 250° 101.8 NM to fld. 105/14E. COMM/NAV/WEATHER REMARKS: For a toll free call to Kenai FSS dial 1-866-864-1737.