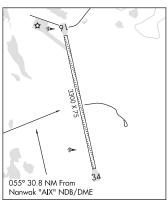

COMM/NAV/WEATHER REMARKS: For a toll free call to Kenai FSS dial 1-866-864-1737.



BETHEL

L-3B

TUNUNAK (4KA)(POKA) 1 SW UTC-9(-8DT) N60°34.17' W165°14.78' B NOTAM FILE ENA 62 RWY 16-34: 3300X75 (GRVL) MIRL 0.3% up S RWY 34: Hill. SERVICE IGT SS-SR AIRPORT REMARKS: Unattended. Birds and wildlife on and in vicinity of arpt. Rwy condition not monitored; recommend visual inspection prior to using. Heaves and dips full length of rwy. AIRPORT MANAGER: 907-543-2495 WEATHER DATA SOURCES: AWOS-3PT 118.25 (907) 269-2788. COMMUNICATIONS: CTAF 122 9 RADIO AIDS TO NAVIGATION: NOTAM FILE BET. BETHEL (H) (H) VORTACW 114.1 BET Chan 88 N60°47.09' W161°49.46′ 250° 101.8 NM to fld. 105/14E. COMM/NAV/WEATHER REMARKS: For a toll free call to Kenai FSS dial 1-866-864-1737.