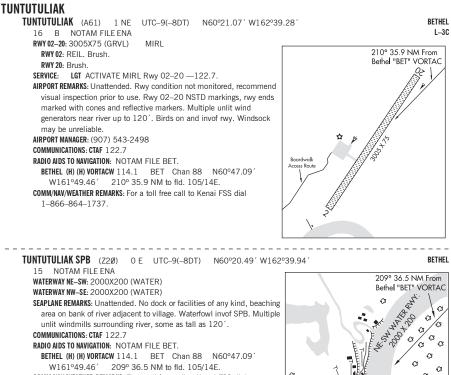

COMM/NAV/WEATHER REMARKS: For a toll free call to Kenai FSS dial 1-866-864-1737.



BETHEL

L-3B

TUNUNAK (4KA)(POKA) 1 SW UTC-9(-8DT) N60°34.17' W165°14.78' B NOTAM FILE ENA 62 RWY 16-34: 3300X75 (GRVL) MIRL 0.3% up S RWY 34: Hill. SERVICE IGT SS-SR AIRPORT REMARKS: Unattended. Birds and wildlife on and in vicinity of arpt. Rwy condition not monitored; recommend visual inspection prior to using. Heaves and dips full length of rwy. AIRPORT MANAGER: 907-543-2495 WEATHER DATA SOURCES: AWOS-3PT 118.25 (907) 269-2788. COMMUNICATIONS: CTAF 122 9 RADIO AIDS TO NAVIGATION: NOTAM FILE BET. BETHEL (H) (H) VORTACW 114.1 BET Chan 88 N60°47.09' W161°49.46′ 250° 101.8 NM to fld. 105/14E. COMM/NAV/WEATHER REMARKS: For a toll free call to Kenai FSS dial 1-866-864-1737.