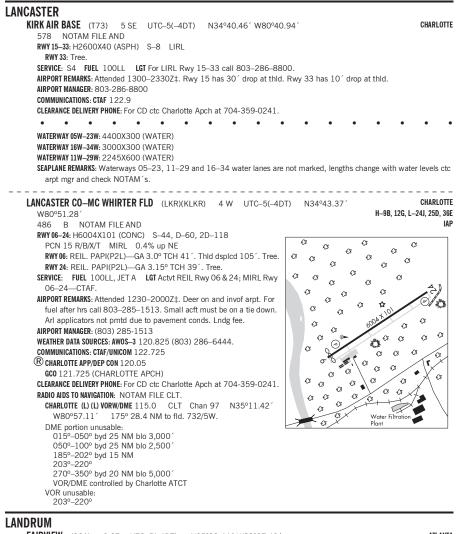

## SOUTH CAROLINA



 FAIRVIEW
 (33A)
 3 SE
 UTC-5(-4DT)
 N35°09.44' W82°07.43'
 ATLANTA

 1046
 NOTAM FILE AND
 N046
 NOTAM FILE AND
 N046
 NOTAM FILE AND

 RWY14-32: H2770X30 (ASPH)
 S-6.5
 LIRL
 0.4% up NW
 NW
 NW 14-32: H2770X30 (ASPH)
 S-6.5
 LIRL
 0.4% up NW

 RWY 32: Pole.
 SERVICE:
 LGT ACTIVATE LIRL Rwy 14-32—CTAF.
 AIRPORT REMARKS: Unattended. Twy markings are of wrong color. Rwy 14-32 is very bumpy with excessive patches along entire sfc length. Rwy 14-32 rwy pavement has failed in several spots. Caution should be used to land at this airfield.

 AIRPORT MANAGER:
 864-879-0123
 COMMUNICATIONS: CTAF 122.9

 CLEARANCE DELIVERY PHONE: For CD ctc Greer Apch at 864-877-8275. when Greer Apch clsd, for CD ctc Atlanta ARTCC at 770-210-7692.