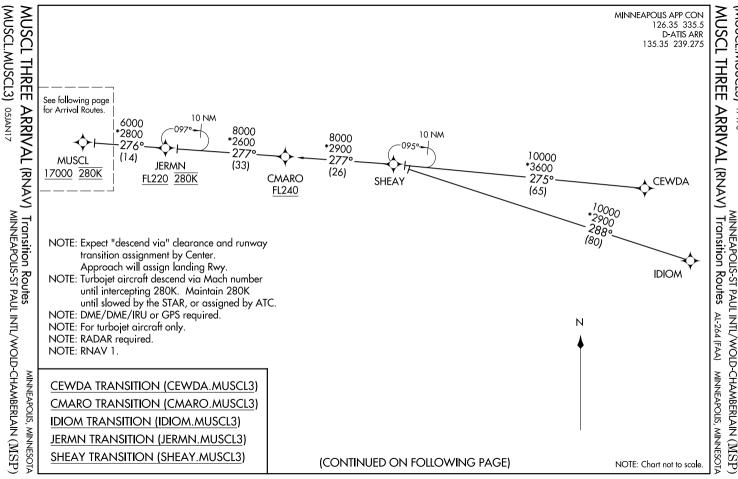

(MUSCL.MUSCL3)

(MUSCL.MUSCL3)

05JAN17

MINNEAPOLIS, MINNESOTA

**DOLEE** 

(MUSCL.MUSCL3)

. THREE

ARRIVAL (RNAV)