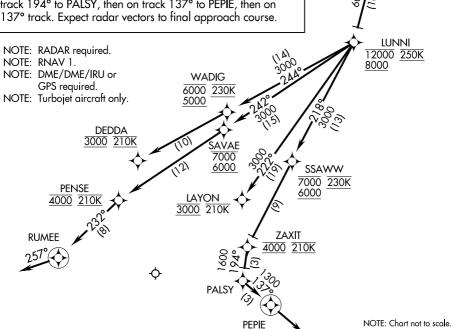

## **ESENT TRANSITION (ESENT.LUNNI1)**

From GOTBE on track 201° to cross LUNNI between 8000 and 12000 and at 250K.

LANDING RWY 8: From LUNNI on track 242° to cross SAVAE between 6000 and 7000, then on track 242° to cross PENSE at 4000 and at 210K, then on track 232° to RUMEE, then on 257° heading or as assigned by ATC. Expect radar vectors to final approach course. LANDING RWY 14: From LUNNI on track 244° to cross

WADIG between 5000 and 6000 and at 230K, then on track 244° to cross DEDDA at 3000 and at 210K. Expect radar vectors to RNAV (RNP)/Visual approach as assigned by ATC.

LANDING RWY 26: From LUNNI on track 222° to cross LAYON at 3000 and at or below 210K. Expect radar vectors to RNAV (RNP)/Visual approach as assigned by ATC. LANDING RWY 32: From LUNNI on track 218° to cross SSAWW between 6000 and 7000 and at 230K, then on track 218° to cross ZAXIT at 4000 and at 210K, then on track 194° to PALSY, then on track 137° to PEPIE, then on 137° track. Expect radar vectors to final approach course.