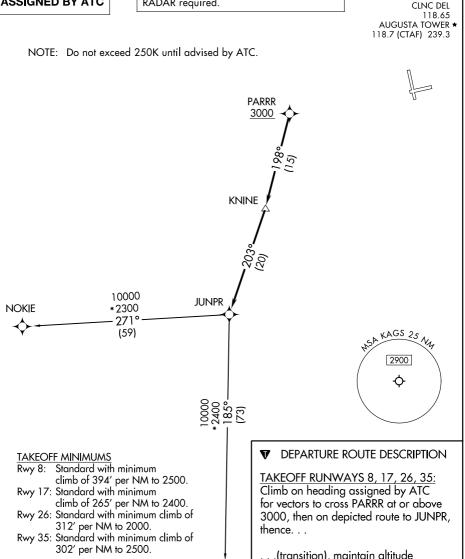

## (JUNPR6.JUNPR) 22195 AL-27 (FAA) JUNPR SIX DEPARTURE (RNAV) RNAV 1 - DME/DME/IRU or GPS required. **TOP ALTITUDE: ASSIGNED BY ATC** RADAR required. NOTE: Do not exceed 250K until advised by ATC. **PARRR** 3000

GREAN

. . .(transition), maintain altitude

assigned by ATC. Expect clearance to filed altitude/flight level within 10 minutes after departure.

GREAN TRANSITION (JUNPR6.GREAN) NOKIE TRANSITION (JUNPR6.NOKIE)