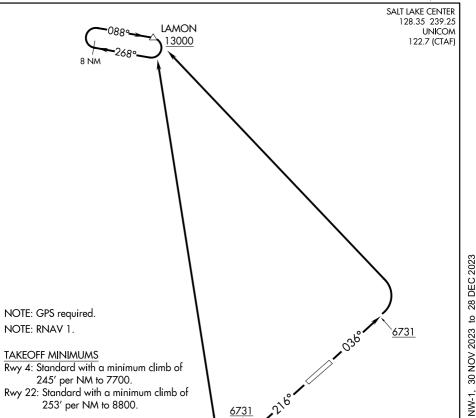

## LAMON THREE DEPARTURE (OBSTACLE) (RNAV)

## DEPARTURE ROUTE DESCRIPTION

TAKEOFF RUNWAY 4: Climb on heading 036° to 6731, then climbing left turn direct LAMON. Thence. . . .

TAKEOFF RUNWAY 22: Climb on heading 216° to 6731, then climbing right turn direct LAMON. Thence. . . .

. . . .continue climb in LAMON holding pattern to cross LAMON at or above 13000 before proceeding on course.

NOTE: Chart not to scale.