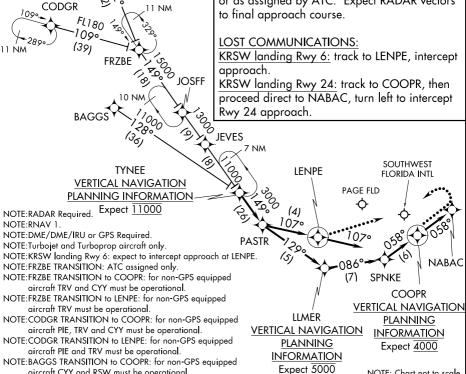

HODAF

ARRIVAL ROUTE DESCRIPTION BAGGS TRANSITION (BAGGS.TYNEE2) 123.725 CODGR TRANSITION (CODGR.TYNEE2) **RSW D-ATIS** FRZBE TRANSITION (FRZBE.TYNEE2) 124.65 PLYER TRANSITION (PLYER.TYNEE2)

From TYNEE on track 149° to PASTR, thence....

....Landing KRSW Rwy 6: from PASTR on track 107° to LENPE, then on heading 107° or as assigned by ATC. Expect RADAR vectors to final approach course.

....Landing KRSW Rwy 24: from PASTR on track 129° to LLMER, then on track 086° to SPNKE. then on track 058° to COOPR, then on heading 058° or as assigned by ATC. Expect RADAR vectors to final approach course.

....Landing KFMY: from TYNEE on heading 149° or as assigned by ATC. Expect RADAR vectors

TYNEE TWO ARRIVAL(RNAV)

aircraft CYY and RSW must be operational.

NOTE: Chart not to scale. FORT MYERS, FLORIDA

(TYNEE.TYNEE2) 13SEP18