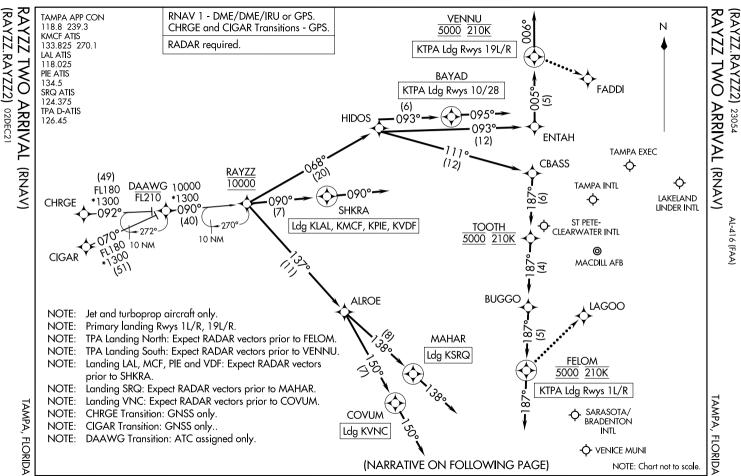

## ARRIVAL ROUTE DESCRIPTION

CHRGE TRANSITION (CHRGE.RAYZZ2) CIGAR TRANSITION (CIGAR.RAYZZ2) DAAWG TRANSITION (DAAWG.RAYZZ2)

KTPA:

From RAYZZ on track 068° to HIDOS.

LANDING KTPA RUNWAYS 1L/R: From HIDOS on track 111° to CBASS, then on track 187° to cross TOOTH at 5000 and at 210K, then on track 187° to BUGGO, then on track 187° to cross FELOM at 5000 and at 210K, then on track 187°. Expect RADAR vectors to final approach course.

LANDING KTPA RUNWAYS 10, 28: From HIDOS on track 093° to BAYAD, then on heading 095° or as assigned by ATC. Expect RADAR vectors to final approach course.

LANDING KTPA RUNWAYS 19L/R: From HIDOS on track 093° to ENTAH, then on track 005° to cross VENNU at 5000 and at 210K, then on track 006°. Expect RADAR vectors to final approach course.

LANDING KPIE/KMCF/KVDF/KLAL: From RAYZZ on track 090° to SHKRA, then on track 090°. Expect RADAR vectors to final approach course.

LANDING KSRQ: From RAYZZ on track 137° to ALROE, then on track 138° to MAHAR, then on track 138°. Expect RADAR vectors to final approach course.

LANDING KVNC: From RAYZZ on track 137° to ALROE, then on track 150° to COVUM, then on track 150°. Expect RADAR vectors to final approach course.

LOST COMMUNICATIONS

<u>KTPA LANDING NORTH:</u> Continue track to FELOM, proceed direct LAGOO, conduct Rwy 1L approach.

<u>KTPA LANDING SOUTH:</u> Continue track to VENNU, proceed direct FADDI, conduct Rwy 19R approach.