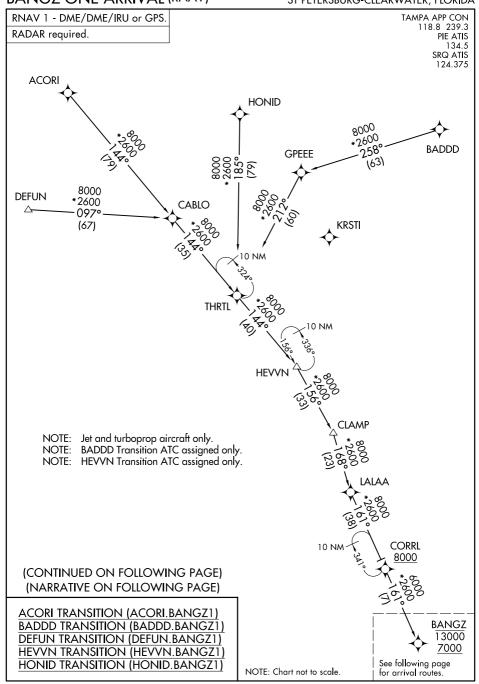

## BANGZ ONE ARRIVAL (RNAV)

BANGZ ONE ARRIVAL (RNAV) (BANGZ.BANGZ1) 19MAY22

ST PETERSBURG-CLEARWATER, FLORIDA

Transition Routes

NOTE: Chart not to scale.

21 MAR 2024

ō

18 APR 2024