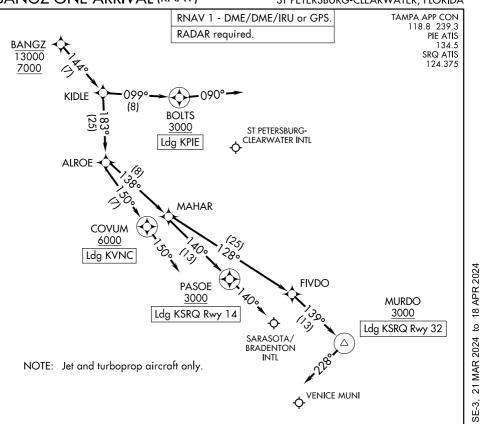

## ARRIVAL ROUTE DESCRIPTION

LANDING KSRQ RUNWAY 14: From BANGZ on track 144° to KIDLE, then on track 183° to ALROE, then on track 138° to MAHAR, then on track 140° to cross PASOE at or above 3000, then on heading 140° or as assigned by ATC. Expect RADAR vectors to final approach course.

LANDING KSRQ RUNWAY 32: From BANGZ on track 144° to KIDLE, then on track 183° to ALROE, then on track 138° to MAHAR, then on track 128° to FIVDO, then on track 139° to cross MURDO at or above 3000, then on heading 228° or as assigned by ATC. Expect RADAR vectors to final approach course.

LANDING KPIE: From BANGZ on track 144° to KIDLE, then on track 099° to cross BOLTS at or above 3000, then on heading 090° or as assigned by ATC. Expect RADAR vectors to final approach course.

LANDING KVNC: From BANGZ on track 144° to KIDLE, then on track 183° to ALROE, then on track 150° to cross COVUM at or above 6000, then on track 150°. Expect RADAR vectors to final approach course.