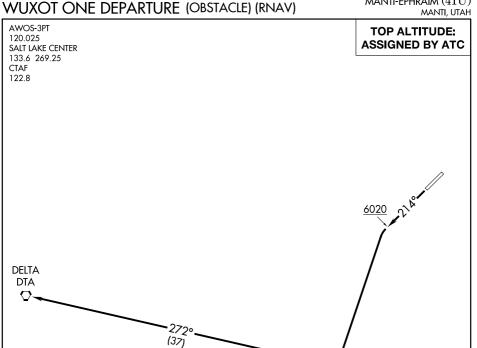

## DEPARTURE ROUTE DESCRIPTION

TAKEOFF RUNWAY 21: Climb heading 214° to 6020 then climbing left turn to 10300 direct WUXOT and on track 272° to DTA VORTAC.