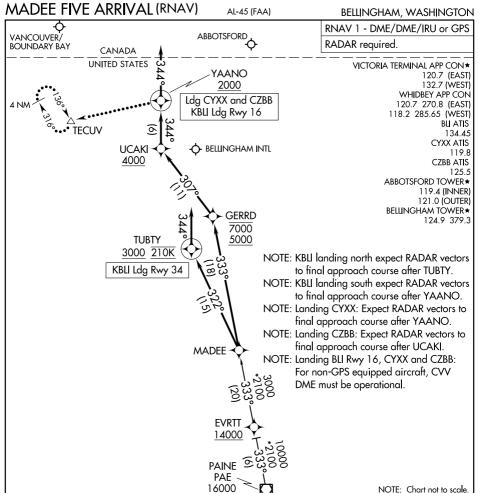

## ARRIVAL ROUTE DESCRIPTION

## PAINE TRANSITION (PAE.MADEE5)

18 APR 2024 to

16 MAY 2024

LANDING BLI RUNWAY 16: From MADEE on track 333° to cross GERRD between 5000 and 7000, then on track 307° to cross UCAKI at or above 4000, then on track 344° to cross YAANO at or above 2000, then on track 344°. Expect RADAR vectors to final approach course.

LANDING BLI RUNWAY 34: From MADEE on track 322° to cross TUBTY at or above 3000 and at 210K, then on track 344°. Expect RNAV (RNP/GPS) RWY 34 approach or RADAR vectors to final approach course. LANDING CZBB/CYXX: From MADEE on track 333° to cross GERRD between 5000 and 7000, then on track 307° to cross UCAKI at or above 4000, then on track 344° to cross YAANO at or above 2000, then

LOST COMMUNICATIONS

LANDING BLI RUNWAY 16: After UCAKI conduct RNAV (RNP) Z RWY 16 approach; If unable, proceed to YAANO maintain 2000 and proceed to TECUV and hold. LANDING CYXX and CZBB: After YAANO maintain 2000 and proceed to TECUV and hold.

on track 344°. Expect RADAR vectors to final approach course.

MADEE FIVE ARRIVAL (RNAV)

BELLINGHAM, WASHINGTON