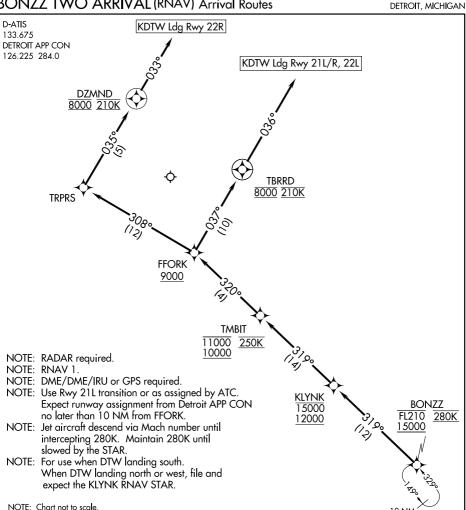

## ARRIVAL ROUTE DESCRIPTION

From BONZZ on track 319° to cross KLYNK between 12000 and 15000, then on track 319° to cross TMBIT between 10000 and 11000 and at 250K, then on track 320° to cross FFORK at or above 9000.

LANDING RWYS 22L. 21L/R: From FFORK on track 037° to cross TBRRD at 8000 and at 210K, then on track 036°. Expect RADAR vectors to final apporach course. LANDING RWY 22R: From FFORK on track 308° to TRPRS, then on track 035° to cross DZMND at 8000 and at 210K, then on track 033°. Expect RADAR vectors to final approach course.