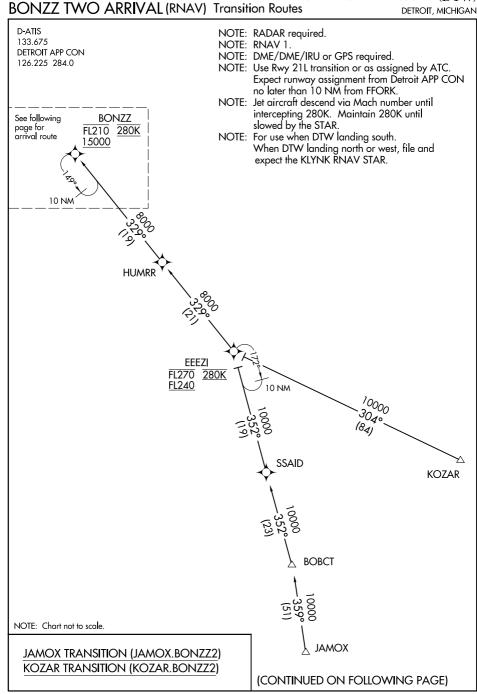

## ARRIVAL ROUTE DESCRIPTION

From BONZZ on track 319° to cross KLYNK between 12000 and 15000, then on track 319° to cross TMBIT between 10000 and 11000 and at 250K, then on track 320° to cross FFORK at or above 9000.

LANDING RWYS 22L. 21L/R: From FFORK on track 037° to cross TBRRD at 8000 and at 210K, then on track 036°. Expect RADAR vectors to final apporach course. LANDING RWY 22R: From FFORK on track 308° to TRPRS, then on track 035° to cross DZMND at 8000 and at 210K, then on track 033°. Expect RADAR vectors to final approach course.