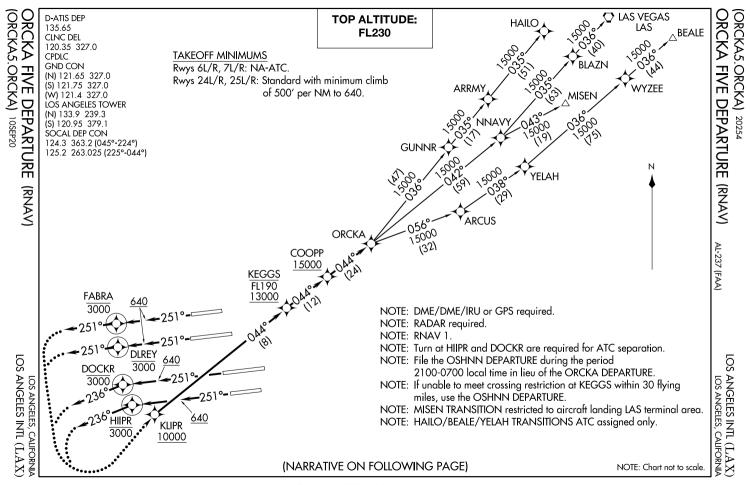

## DEPARTURE ROUTE DESCRIPTION

TAKEOFF RUNWAY 24L: Climb on heading 251° to 640, then climb direct to cross DLREY at or below 3000, then on heading 251° or as assigned by ATC, expect left turn to cross KLIPR at or above 10000, then on track 044° to cross KEGGS at or above 13000 and at or below FL190, then on track 044° to cross COOPP at or above 15000, then on track 044° to ORCKA, thence. . . .

TAKEOFF RUNWAY 24R: Climb on heading 251° to 640, then climb direct to cross FABRA at or below 3000, then on heading 251° or as assigned by ATC, expect left turn to cross KLIPR at or above 10000, then on track 044° to cross KEGGS at or above 13000 and at or below FL190, then on track 044° to cross COOPP at or above 15000, then on track 044° to ORCKA, thence. . . .

TAKEOFF RUNWAY 25L: Climb on heading 251° to 640, then climb direct to cross HIIPR at or below 3000, then on heading 236° or as assigned by ATC, expect left turn to cross KLIPR at or above 10000, then on track 044° to cross KEGGS at or above 13000 and at or below FL190, then on track 044° to cross COOPP at or above 15000, then on track 044° to ORCKA, thence. . . .

TAKEOFF RUNWAY 25R: Climb on heading 251° to 640, then climb direct to cross DOCKR at or below 3000, then on heading 236° or as assigned by ATC, expect left turn to cross KLIPR at or above 10000, then on track 044° to cross KEGGS at or above 13000 and at or below FL190, then on track 044° to cross COOPP at or above 15000, then on track 044° to ORCKA, thence. . . .

. . . . on (transition). Maintain FL230. Expect filed altitude five minutes after departure.

LOST COMMUNICATIONS: If not in contact with departure control within five minutes after departure, turn left and proceed direct KLIPR Waypoint, climb to FL230 or filed altitude whichever is lower, and when able proceed direct filed or assigned route/fix/transition. Aircraft filing FL240 or above, climb to filed altitude ten minutes after departure.

BEALE TRANSITION (ORCKA5.BEALE)
HAILO TRANSITION (ORCKA5.HAILO)
LAS VEGAS TRANSITION (ORCKA5.LAS)
MISEN TRANSITION (ORCKA5.MISEN)
YELAH TRANSITION (ORCKA5.YELAH)