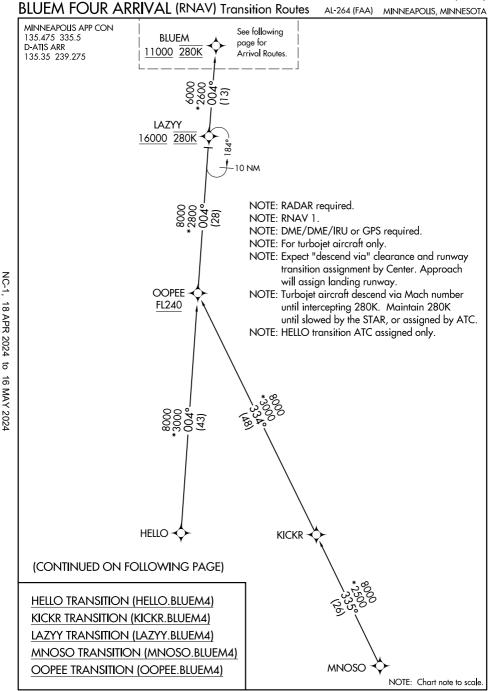

NC-1, 18 APR 2024

ō

NC-1,

18 APR 2024

ō

16 MAY 2024

LANDING RUNWAY 12L: From FARBO on track 360° to cross ELLKO at or above 10000 and at 250K, then on track 355° to cross SAVVG at 9000, then on track 017° to cross CMMOE at 8000 and at 230K, then on track 301° to COZZZ, then on track 301°. Expect RADAR vectors to final approach course.

RADAR vectors to final approach course.

LANDING RUNWAYS 30L/R: From FARBO on track 013° to cross NOFLD at 10000 and at 250K, then on track 035° to cross CANDD at 7000 and at 230K, then on track 036° to cross HAPTN at 7000 and at 210K. Expect RNAV (RNP), RNAV (GPS), or ILS approach or RADAR vectors to final approach course.

LANDING RUNWAY 35: From FARBO on track 013° to cross DNDIS at 9000 and at 230K, then on track 013° to cross JAMEZ at or above 7000. Expect RNAV (RNP), RNAV (GPS), or ILS approach or RADAR vectors to final approach course.