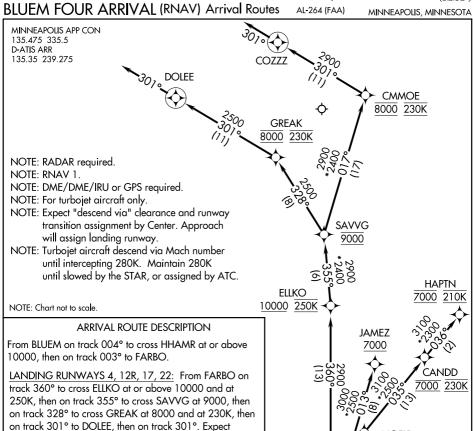

NC-1, 18 APR 2024

ō

NC-1,

18 APR 2024

ō

16 MAY 2024

LANDING RUNWAY 12L: From FARBO on track 360° to cross ELLKO at or above 10000 and at 250K, then on track 355° to cross SAVVG at 9000, then on track 017° to cross CMMOE at 8000 and at 230K, then on track 301° to COZZZ, then on track 301°. Expect RADAR vectors to final approach course.

RADAR vectors to final approach course.

LANDING RUNWAYS 30L/R: From FARBO on track 013° to cross NOFLD at 10000 and at 250K, then on track 035° to cross CANDD at 7000 and at 230K, then on track 036° to cross HAPTN at 7000 and at 210K. Expect RNAV (RNP), RNAV (GPS), or ILS approach or RADAR vectors to final approach course.

LANDING RUNWAY 35: From FARBO on track 013° to cross DNDIS at 9000 and at 230K, then on track 013° to cross JAMEZ at or above 7000. Expect RNAV (RNP), RNAV (GPS), or ILS approach or RADAR vectors to final approach course.

FARBO **HHAMR** 10000 **BLUEM** 11000 280K

NOFLD

10000 250K

**DNDIS** 

9000 230K