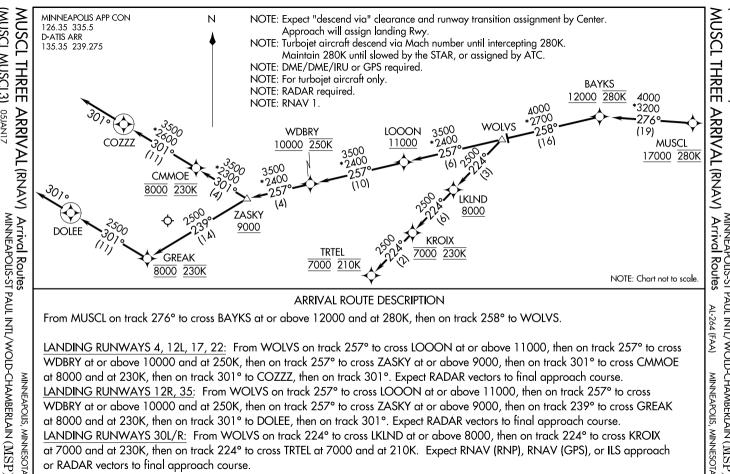

NC-1, 18 APR 2024 to 16 MAY 2024

NC-1, 18 APR 2024 to 16 MAY 2024

NC-1, 18 APR 2024 to 16 MAY 2024

(MUSCL.MUSCL3)

05JAN17

MINNEAPOLIS, MINNESOTA

LANDING RUNWAYS 4, 12L, 17, 22: From WOLVS on track 257° to cross LOOON at or above 11000, then on track 257° to cross WDBRY at or above 10000 and at 250K, then on track 257° to cross ZASKY at or above 9000, then on track 301° to cross CMMOE at 8000 and at 230K, then on track 301° to COZZZ, then on track 301°. Expect RADAR vectors to final approach course. LANDING RUNWAYS 12R, 35: From WOLVS on track 257° to cross LOOON at or above 11000, then on track 257° to cross WDBRY at or above 10000 and at 250K, then on track 257° to cross ZASKY at or above 9000, then on track 239° to cross GREAK at 8000 and at 230K, then on track 301° to DOLEE, then on track 301°. Expect RADAR vectors to final approach course, LANDING RUNWAYS 30L/R: From WOLVS on track 224° to cross LKLND at or above 8000, then on track 224° to cross KROIX at 7000 and at 230K, then on track 224° to cross TRTEL at 7000 and at 210K. Expect RNAV (RNP), RNAV (GPS), or ILS approach or RADAR vectors to final approach course.