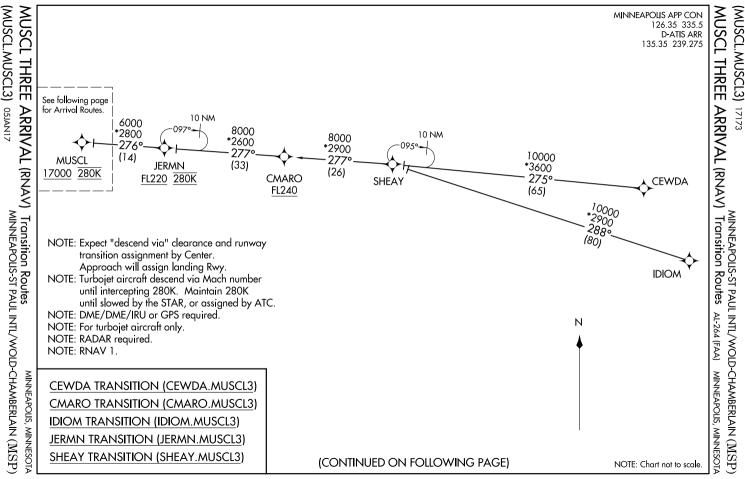

NC-1, 18 APR 2024 to 16 MAY 2024

NC-1, 18 APR 2024 to 16 MAY 2024

NC-1, 18 APR 2024 to 16 MAY 2024

(MUSCL.MUSCL3)

05JAN17

MINNEAPOLIS, MINNESOTA

LANDING RUNWAYS 4, 12L, 17, 22: From WOLVS on track 257° to cross LOOON at or above 11000, then on track 257° to cross WDBRY at or above 10000 and at 250K, then on track 257° to cross ZASKY at or above 9000, then on track 301° to cross CMMOE at 8000 and at 230K, then on track 301° to COZZZ, then on track 301°. Expect RADAR vectors to final approach course. LANDING RUNWAYS 12R, 35: From WOLVS on track 257° to cross LOOON at or above 11000, then on track 257° to cross WDBRY at or above 10000 and at 250K, then on track 257° to cross ZASKY at or above 9000, then on track 239° to cross GREAK at 8000 and at 230K, then on track 301° to DOLEE, then on track 301°. Expect RADAR vectors to final approach course, LANDING RUNWAYS 30L/R: From WOLVS on track 224° to cross LKLND at or above 8000, then on track 224° to cross KROIX at 7000 and at 230K, then on track 224° to cross TRTEL at 7000 and at 210K. Expect RNAV (RNP), RNAV (GPS), or ILS approach or RADAR vectors to final approach course.