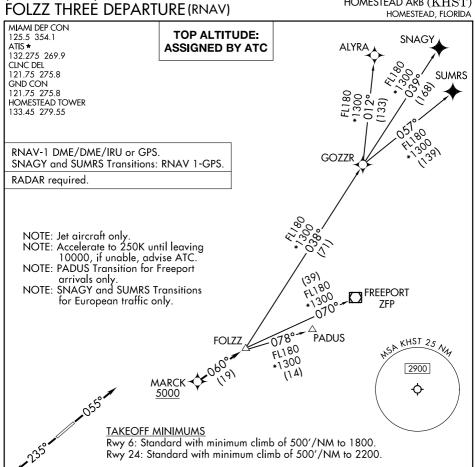

18 APR 2024 to

16 MAY 2024

NOTE: Chart not to scale. DEPARTURE ROUTE DESCRIPTION

<u>TAKEOFF RUNWAY 6:</u> Climb on heading 055° or as assigned by ATC for RADAR vectors to cross MARCK at or above 5000, thence. . .

TAKEOFF RUNWAY 24: Climb on heading 235° or as assigned by ATC for RADAR vectors to cross MARCK at or above 5000, thence. . .

. .on track 060° to FOLZZ, then on assigned transition. Maintain ATC assigned altitude, expect filed altitude within 10 minutes after departure.

ALYRA TRANSITION (FOLZZ3.ALYRA) FREEPORT TRANSITION (FOLZZ3.ZFP) GOZZR TRANSITION (FOLZZ3.GOZZR) PADUS TRANSITION (FOLZZ3.PADUS) SNAGY TRANSITION (FOLZZ3.SNAGY) SUMRS TRANSITION (FOLZZ3.SUMRS)

18 APR 2024 to 16 MAY 2024