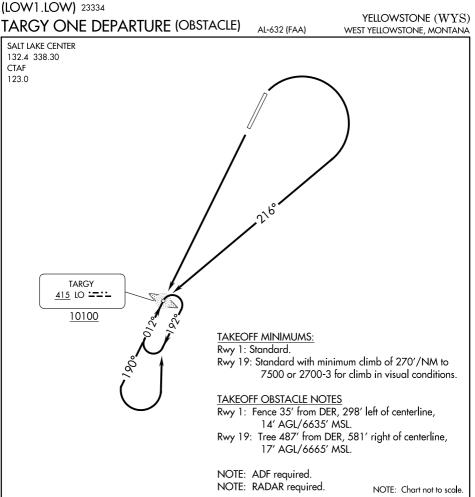

## DEPARTURE ROUTE DESCRIPTION

TAKEOFF RUNWAY 1: Climbing right turn to intercept course 216° to TARGY LOM, then on bearing 190° outbound and a left turn direct to cross TARGY LOM at or above 10100. Thence. . . .

TAKEOFF RUNWAY 19: Climb direct to TARGY LOM then outbound bearing 190° and a left turn direct to cross TARGY LOM at or above 10100. Thence...or climb in visual conditions to cross Yellowstone Airfield at or above 9200, then direct TARGY LOM at or above 10100. Thence....

. . . .continue climb in holding to 12000 at TARGY LOM (Hold S, RT 012° inbound), expect RADAR vectors with Salt Lake Center.

NW-1, 18 APR 2024 to 16 MAY 2024