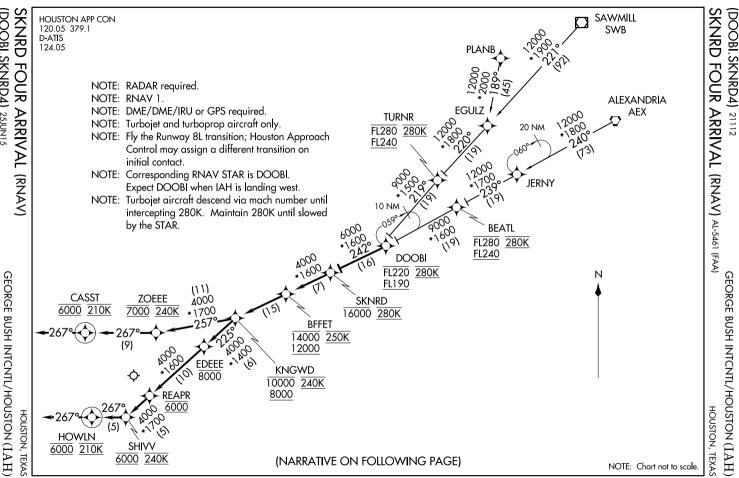

## ARRIVAL ROUTE DESCRIPTION

## ALEXANDRIA TRANSITION (AEX.SKNRD4): PLANB TRANSITION (PLANB.SKNRD4): SAWMILL TRANSITION (SWB.SKNRD4):

From DOOBI on track 242° to cross SKNRD at or below 16000 and at 280K.

LANDING RUNWAY 8L: From SKNRD on track 242° to cross BFFET at or above 12000 and, at or below 14000 and at 250K, then on track 242° to cross KNGWD at or above 8000, at or below 10000 and at 240K, then on track 257° to cross ZOEEE at 7000 and at 240K, then on track 267° to cross CASST at 6000 and at 210K, then on track 267°. Expect RADAR vectors to final approach course.

LANDING RUNWAYS 8R, 9: From SKNRD on track 242° to cross BFFET at or above 12000, at or below 14000 and at 250K, then on track 242° to cross KNGWD at or above 8000, at or below 10000 and at 240K, then on track 225° to cross EDEEE at or below 8000, then on track 225° to cross REAPR at 6000, then on track 225° to cross SHIVV at 6000 and at 240K, then on track 267° to cross HOWLN at 6000 and at 210K, then on track 267°. Expect RADAR vectors to final approach course.