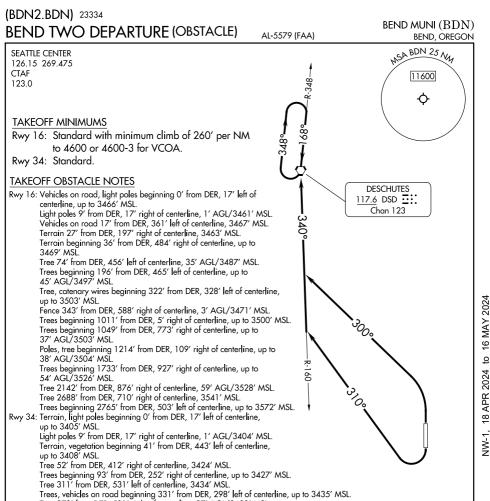

## DEPARTURE ROUTE DESCRIPTION

TAKEOFF RUNWAY 16: Climbing right turn heading 310° to intercept DSD R-160 to DSD VORTAC, thence. . .

TAKEOFF RUNWAY 34: Climbing left turn heading 300° to intercept DSD R-160 to DSD VORTAC, thence. . . .

....Climb in DSD VORTAC holding pattern to cross DSD VORTAC at or above MEA/MCA for route of flight.

VCOA RUNWAY 16: Obtain ATC approval for VCOA when requesting IFR clearance. Climb in visual conditions to cross Bend Muni Airport at or above 7900 before proceeding on course.