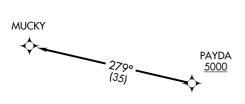

## DEPARTURE ROUTE DESCRIPTION

<u>TAKEOFF RUNWAY 13:</u> Climb on heading 126° or as assigned by ATC for vectors to cross PAYDA at or above 5000, thence. . . . <u>TAKEOFF RUNWAY 31:</u> Climb on heading 306° or as assigned by ATC for vectors to cross PAYDA at or above 5000, thence. . . .

....on track 279° to MUCKY. Maintain altitude assigned by ATC. Expect filed altitude 10 minutes after departure.