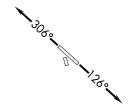

## DEPARTURE ROUTE DESCRIPTION

<u>TAKEOFF RUNWAY 13:</u> Climb on heading 126° or as assigned by ATC for vectors to cross PAYDA at or above 5000, thence. . . . <u>TAKEOFF RUNWAY 31:</u> Climb on heading 306° or as assigned by ATC for vectors to cross PAYDA at or above 5000, thence. . . .