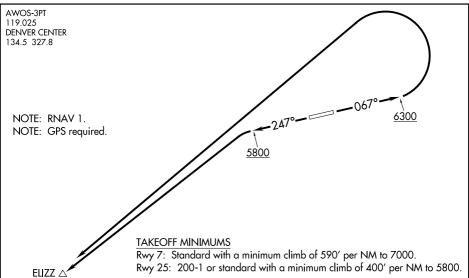

## ELIZZ ONE DEPARTURE (OBSTACLE) (RNAV)

AL-9058 (FAA)

## DEPARTURE ROUTE DESCRIPTION

TAKEOFF RUNWAY 7: Climb heading 067° to 6300 then climbing left turn direct EUZZ,

TAKEOFF RUNWAY 25: Climb heading 247° to 5800 then climbing left turn direct ELIZZ,

thence. . . .

. . . .proceed on course.

NOTE: Chart not to scale.