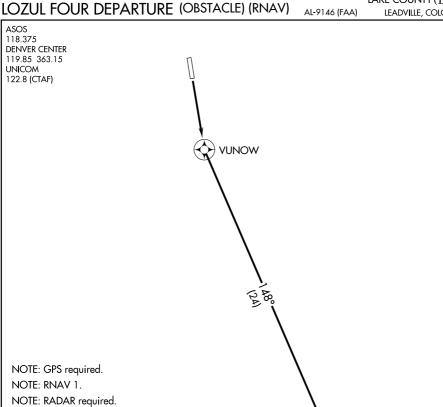

## DEPARTURE ROUTE DESCRIPTION

TAKEOFF RUNWAY 16: Climb direct VUNOW, then on track 148° to LOZUL, then on assigned route, maintain 16000.

LOZUL 🛆

SW-1, 18 APR 2024 to 16 MAY 2024