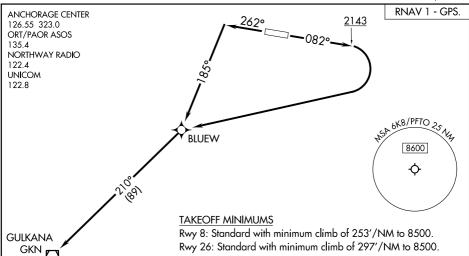

## GULKANA ONE DEPARTURE (OBSTACLE) (RNAV)

## TAKEOFF OBSTACLE NOTES

Rwy 8: Building 1' from DER, 384' left of centerline, 11' AGL/1652' MSL. Vertical structure, vehicle on road beginning 14' from DER, 390' left of centerline, up to 17' AGL/1658' MSL. Tree 46' from DER, 321' left of centerline, 28' AGL/1668' MSL. Pole, trees, vegetation, vehicles on road, buildings, vertical structure beginning 48' from DER, 172' left of centerline, up to 41' AGL/1681' MSL. Trees beginning 65' from DER, 316' right of centerline, up to 56' AGL/1699' MSL. Trees beginning 201' from DER, 249' left of centerline, up to 44' AGL/1684' MSL. Trees beginning 487' from DER, 167' right of centerline, up to 56' AGL/1700' MSL. Trees beginning 774' from DER, 4' left of centerline, up to 45' AGL/1686' MSL.

Rwy 26: Buildings beginning 16' from DER, 328' right of centerline, up to 16' AGL/1658' MSL. Vertical structure, vegetation beginning 18' from DER, 193' right of centerline, up to 21'AGL/1663' MSL. Tree, buildings, pole, antenna beginning 29' from DER, 391' right of centerline, up to 61' AGL/1702' MSL. Tree 55' from DER, 504' left of centerline, 60' AGL/1705' MSL. Trees, vehicles on road beginning 58' from DER, 297' left of centerline, up to 62' AGL/1706' MSL. Trees, building beginning 134' from DER, 382' right of centerline, up to 62' AGL/1703' MSL. Trees, buildings, vertical structure, vehicles on road, poles beginning 148' from DER, 68' right of centerline, up to 64' AGL/1705' MSL. Trees beginning 937' from DER, 397' left of centerline, up to 62' AGL/1708' MSL. Trees beginning 1119' from DER, 230' left of centerline, up to 64' AGL/1709' MSL. Trees beginning 1523' from DER, 59' left of centerline, up to 72' AGL/1717' MSL. Trees beginning 2001' from DER, 25' right of centerline, up to 66' AGL/1707' MSL. Trees beginning 2043' from DER, 117' left of centerline, up to 75' AGL/1718' MSL. Trees beginning 2417' from DER, 2' right of centerline, up to 72' AGL/1711' MSL.

## DEPARTURE ROUTE DESCRIPTION

TAKEOFF RUNWAY 8: Climb on heading 082° to 2143, then right turn direct BLUEW, Thence. . . .

TAKEOFF RUNWAY 26: Climb on heading 262° to intercept course 185° to BLUEW, Thence. . . .

. . . . thence on track 210° to GKN VOR/DME. Maintain ATC assigned altitude. Expect filed altitude 10 minutes after departure.

TOK, ALASKA