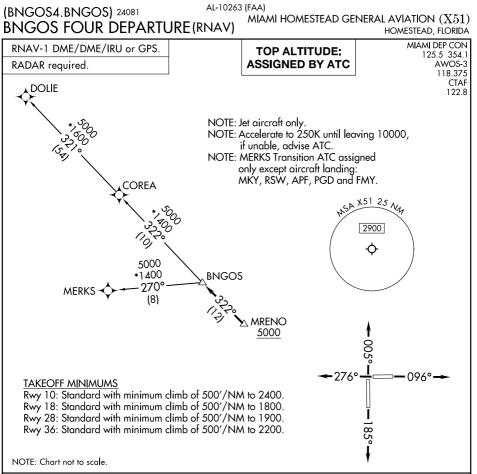

## V

SE-3,

18 APR 2024 to

16 MAY 2024

## DEPARTURE ROUTE DESCRIPTION

TAKEOFF RUNWAY 10: Climb on heading 096° or as assigned by ATC for RADAR vectors to cross MRENO at or above 5000, thence. . .

TAKEOFF RUNWAY 18: Climb on heading 185° or as assigned by ATC for RADAR vectors to cross MRENO at or above 5000, thence. . .

TAKEOFF RUNWAY 28: Climb on heading 276° or as assigned by ATC for RADAR vectors to cross MRENO at or above 5000, thence. . .

TAKEOFF RUNWAY 36: Climb on heading 005° or as assigned by ATC for RADAR vectors to cross MRENO at or above 5000, thence. . .

. . .on track 322° to BNGOS, then on assigned transition, maintain ATC assigned altitude, expect filed altitude within 10 minutes after departure.

COREA TRANSITION (BNGOS4.COREA) DOLIE TRANSITION (BNGOS4.DOLIE) MERKS TRANSITION (BNGOS4.MERKS)

BNGOS FOUR DEPARTURE (RNAV) (BNGOS4.BNGOS) 21MAR24