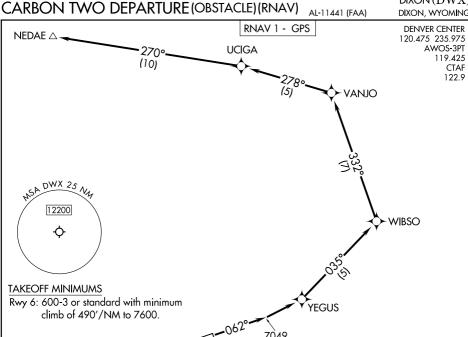

### DEPARTURE ROUTE DESCRIPTION

TAKEOFF RUNWAY 6: Climb on heading 062° to 7049, then climb direct to YEGUS, then on depicted route to NEDAE, thence. . . .

. . . . expect filed altitude 10 minutes after departure.