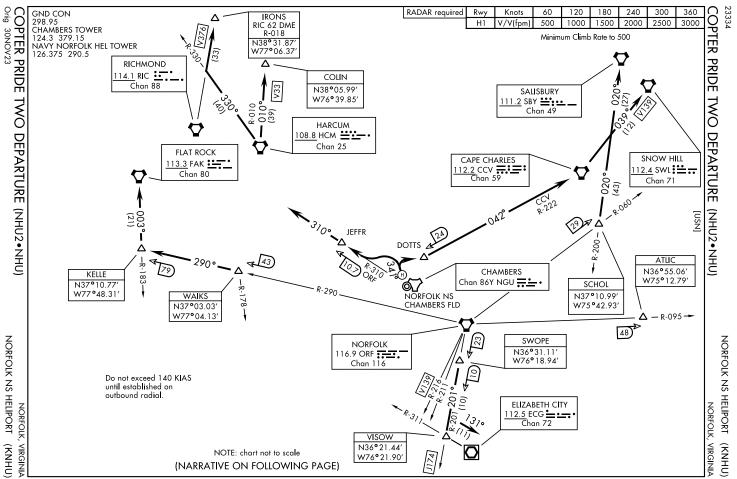

NE-3, 18 APR 2024 to 16 MAY 2024

NE-3, 18 APR 2024 to 16 MAY 2024

| COPTER PRIDE TWO DEPARTURE (NHU2•NHU) NORFOLK NS HELIPORT (KNF<br>orig 30NOV23 NORFOLK NS HELIPORT (KNF | NOTE: Transitions are part of the Preferred Departure Route (PDR) system and established<br>as an Air Traffic flow procedure from the Norfolk. Terminal Area. These fixes are to be used<br>as the initial filing point out of NS Norfolk. | <u>V139 TRANSITION (NHU2•ORF)</u> : Via vectors to V139.<br>* For routing to NHK/BWI/MTN/DCA METRO AREA via the following: | <u>SALISBURY TRANSITION (NHU2•SBY)</u> : Via vectors to SCHOL, then SBY R-200 to SBY VORTAC.<br><u>SNOW HILL TRANSITION (NHU2•SWL)</u> : Via vectors to SCHOL, thence SBY R-200 to V139 to SWI VORTAC | <u>FLAT ROCK TRANSITION (NHU2•FAK)</u> : Via vectors to WAIKS, then via ORF VORTAC<br>R-290 to KELLE, then direct FAK VORTAC.<br><u>HARCUM TRANSITION (NHU2•HCM)</u> : * Via vectors to HCM VORTAC. | SWOPE, then v<br>OR/DME. | via RADAR vectors to assigned transition. Maintain 2000 or assigned altitude. Expect clearance to requested altitude/flight level 10 minutes after departure.<br><u>ATLIC TRANSITION (NHU2+ATLIC)</u> : Via vectors to ATLIC.<br>CAPE CHARIES TRANSITION (NHU2+CCV). Via vectors to CCV VORTAC (NOTE: For | <u>TAKEOFF HELIPORT WESTBOUND:</u> Climb heading 341° then climbing left turn to JEFFR,<br>minimum climb rate 500 ft/NM to 500, thence<br><u>TAKEOFF HELIPORT EASTBOUND</u> : Climb heading 341° then climbing right turn to DOTTS,<br>minimum climb rate 500 ft/NM to 500, thence | 23334 NORFOLK NS HELIPORT (KNHU)<br>COPTER PRIDE TWO DEPARTURE (NHU2•NHU) NORFOLK NS HELIPORT (KNHU)<br>NORFOLK NS HELIPORT (KNHU)<br>NORFOLK NS HELIPORT (KNHU)<br>NORFOLK NS HELIPORT (KNHU)<br>NORFOLK NS HELIPORT (KNHU) |
|---------------------------------------------------------------------------------------------------------|--------------------------------------------------------------------------------------------------------------------------------------------------------------------------------------------------------------------------------------------|----------------------------------------------------------------------------------------------------------------------------|-------------------------------------------------------------------------------------------------------------------------------------------------------------------------------------------------------|-----------------------------------------------------------------------------------------------------------------------------------------------------------------------------------------------------|--------------------------|-----------------------------------------------------------------------------------------------------------------------------------------------------------------------------------------------------------------------------------------------------------------------------------------------------------|------------------------------------------------------------------------------------------------------------------------------------------------------------------------------------------------------------------------------------------------------------------------------------|------------------------------------------------------------------------------------------------------------------------------------------------------------------------------------------------------------------------------|
|                                                                                                         | ۵_                                                                                                                                                                                                                                         |                                                                                                                            | E-3, 18 APR 2024                                                                                                                                                                                      | 4 to 16 MAY 20                                                                                                                                                                                      |                          |                                                                                                                                                                                                                                                                                                           |                                                                                                                                                                                                                                                                                    | VIRGINIA                                                                                                                                                                                                                     |