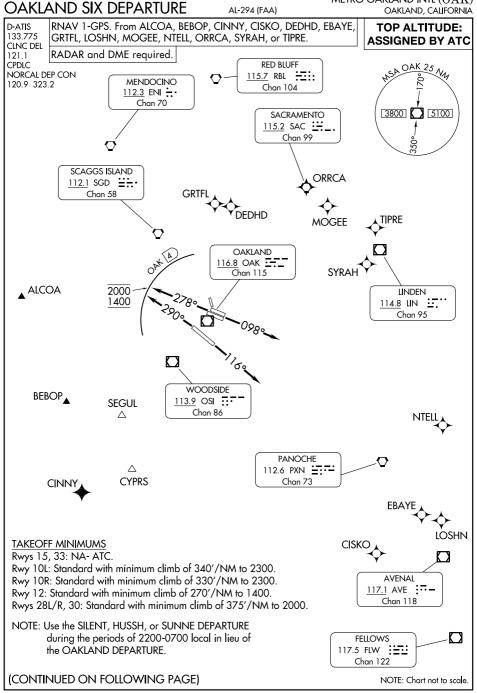

## DEPARTURE ROUTE DESCRIPTION

TAKEOFF RUNWAYS 10L/R: Climb on heading 098° for RADAR vectors to assigned route/fix, thence. . . .

TAKEOFF RUNWAY 12: Climb on heading 116° for RADAR vectors to assigned route/fix, thence....

TAKEOFF RUNWAYS 28L/R: Climb on heading 278° for RADAR vectors to assigned route/fix. Cross 4 DME northwest of OAK VOR/DME at or above 1400 and at or below 2000, thence. . . .

TAKEOFF RUNWAY 30: Climb on heading 290° for RADAR vectors to assigned route/fix. Cross 4 DME northwest of OAK VOR/DME at or above 1400 and at or below 2000, thence. . . .

. . . . maintain ATC assigned altitude. Expect filed altitude ten minutes after departure.

<u>LOST COMMUNICATIONS</u>: If not in contact with departure control after reaching 5000', continue climb to assigned altitude and proceed direct to assigned route/fix.