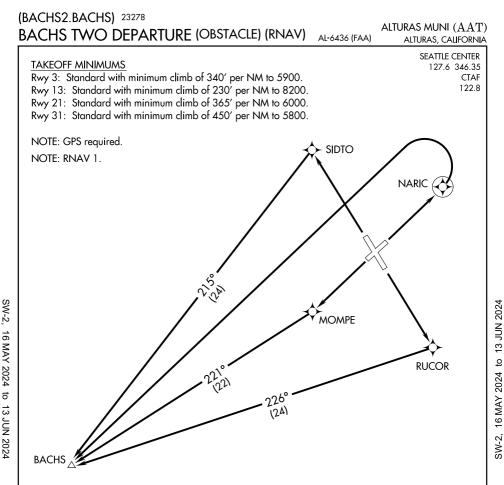

## TAKEOFF OBSTACLE NOTES

- Rwy 3: Trees, buildings, poles and a road with vehicles beginning 1' from DER, right and left of centerline, up to 100' AGL/4659' MSL.
- Rwy 21: Trees and road with vehicles beginning 1' from DER, right and left of centerline, to 100' AGL/4469' MSL.
- Rwy 13: Trees and a road with vehicles beginning 1' from DER, right and left of centerline, up to 100' AGL/4519' MSL.
- Rwy 31: Trees and road with vehicles beginning 1' from DER, right and left of centerline, up to 100' AGL/4469' MSL.

## DEPARTURE ROUTE DESCRIPTION

TAKEOFF RUNWAY 3: Climb to 9000 direct NARIC, then climbing left turn direct BACHS. TAKEOFF RUNWAY 13: Climb to 9000 direct RUCOR, turn right via 226° track to BACHS. TAKEOFF RUNWAY 21: Climb to 9000 direct MOMPE, then via 221° track to BACHS. TAKEOFF RUNWAY 31: Climb to 9000 direct SIDTO, turn left via 215° track to BACHS.