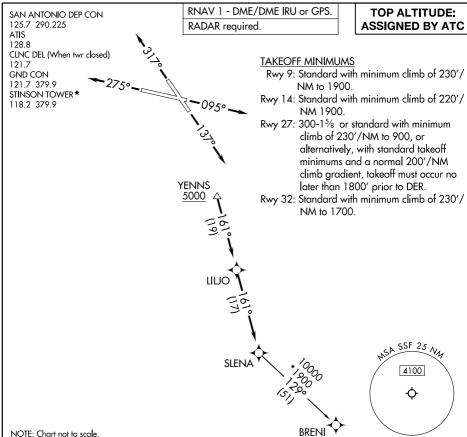

## DEPARTURE ROUTE DESCRIPTION

TAKEOFF RUNWAY 9: Climb on heading 095° or as assigned by ATC, for vectors to YENNS, thence . . . .

TAKEOFF RUNWAY 14: Climb on heading 137° or as assigned by ATC, for vectors to YENNS, thence . . . .

<u>TAKEOFF RUNWAY 27:</u> Climb on heading 275° or as assigned by ATC, for vectors to YENNS, thence . . . .

<u>TAKEOFF RUNWAY 32</u>: Climb on heading 317° or as assigned by ATC, for vectors to YENNS, thence . . . .

. . . . on track 161° to LILJO, then on track 161° to SLENA, then on transition. Maintain ATC assigned altitude.

BRENI TRANSITION (SLENA1.BRENI)