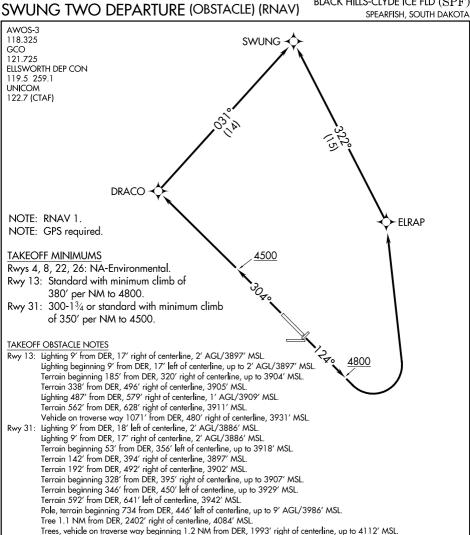

to 08 AUG 2024

NC-1, 11 JUL 2024

DEPARTURE ROUTE DESCRIPTION

Trees, terrain, vehicle on traverse way beginning 1.2 NM from DER, 1883' right of centerline, up to 4126' MSL.

Terrain, trees beginning 1.2 NM from DER, 1786' right of centerline, up to 4155' MSL. Vehicle on traverse way 1.3 NM from DER, 2624' right of centerline, 4217' MSL. Trees, terrain beginning 1.3 NM from DER, 744' right of centerline, up to 4228' MSL.

TAKEOFF RUNWAY 13: Climb heading 124° to 4800, then left turn direct ELRAP, then on track 322° to SWUNG, thence. . . .

TAKEOFF RUNWAY 31: Climb heading 304° to 4500, then direct DRACO, then on track 031° to SWUNG, thence. . . .

. . . . on assigned route and altitude.

NOTE: Chart not to scale.