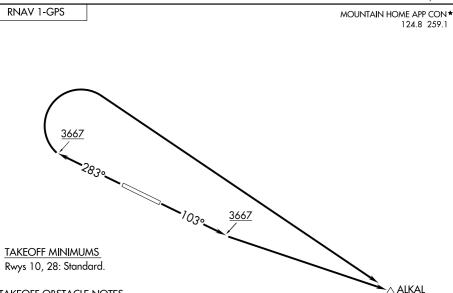

## ALKAL ONE DEPARTURE (OBSTACLE) (RNAV)

## DEPARTURE ROUTE DESCRIPTION

TAKEOFF RUNWAY 10: Climb on heading 103° to 3667, then direct ALKAL, thence . . . . TAKEOFF RUNWAY 28: Climb on heading 283° to 3667, then climbing right

turn direct ALKAL, thence . . . .

. . . cross ALKAL at above MEA or MCA for route of flight.