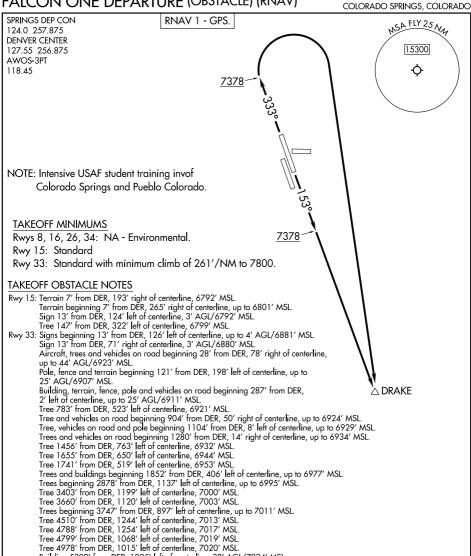

## FALCON ONE DEPARTURE (OBSTACLE) (RNAV)

Spire and building begining 5363' from DER, 287' left of centerline, up to 66' AGL/7036' MSL. Buildings beginning 1.1 NM from DER, 2240' left of centerline, up to 36' AGL/7068' MSL. Buildings 1.2 NM from DER, 2417' left of centerline, 36' AGL/7069' MSL. NOTE: Chart not to scale. SW-1, 03 OCT 2024 to 31 OCT 2024

## DEPARTURE ROUTE DESCRIPTION

TAKEOFF RUNWAY 15: Climb on heading 153° to 7378, then climb direct DRAKE, expect filed altitude within 10 minutes after departure.

TAKEOFF RUNWAY 33: Climb on heading 333° to 7378, then climbing right turn direct DRAKE, expect filed altitude within 10 minutes after departure.

FALCON ONE DEPARTURE (OBSTACLE) (RNAV)

Building 5309' from DER, 1895' left of centerline, 38' AGL/7024' MSL.

COLORADO SPRINGS, COLORADO MEADOW LAKE (FLY)