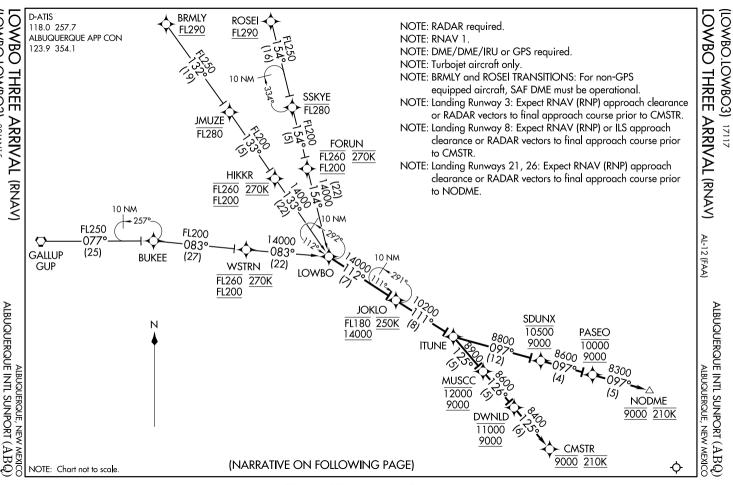

## ARRIVAL ROUTE DESCRIPTION

BRMLY TRANSITION (BRMLY.LOWBO3)

GALLUP TRANSITION (GUP.LOWBO3)

ROSEI TRANSITION (ROSEI.LOWBO3)

SW-1,

31 OCT 2024 to

28 NOV 2024

From LOWBO on track 112° to cross JOKLO between 14000 and FL180 and at 250K, then on track 111° to ITUNE.

LANDING RUNWAY 3: From ITUNE on track 125° to cross MUSCC between 9000 and 12000, then on track 126° to cross DWNLD between 9000 and 11000, then on track 125° to cross CMSTR at 9000 and at 210K. Expect RNAV (RNP) approach or RADAR vectors to final approach course.

LANDING RUNWAY 8: From ITUNE on track 125° to cross MUSCC between 9000 and 12000, then on track 126° to cross DWNLD between 9000 and 11000, then on track 125° to cross CMSTR at 9000 and at 210K. Expect RNAV (RNP) or ILS approach or RADAR vectors to final approach course.

LANDING RUNWAYS 21/26: From ITUNE on track 097° to cross SDUNX between 9000 and 10500, then on track 097° to cross PASEO between 9000 and 10000, then on track 097° to cross NODME at 9000 and at 210K. Expect RNAV (RNP) approach or RADAR vectors to final approach course.