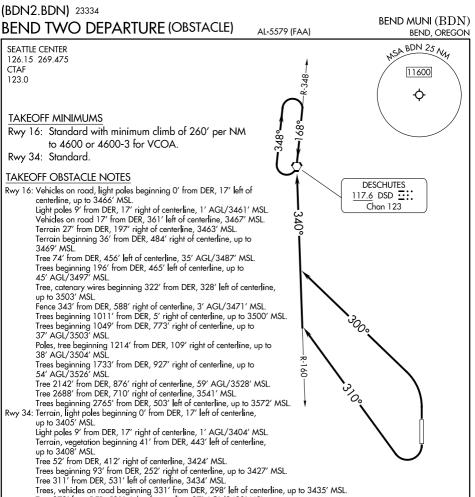

## DEPARTURE ROUTE DESCRIPTION

TAKEOFF RUNWAY 16: Climbing right turn heading 310° to intercept DSD R-160 to DSD VORTAC, thence. . . .

TAKEOFF RUNWAY 34: Climbing left turn heading 300° to intercept DSD R-160 to DSD VORTAC, thence...

 $\ldots$  .Climb in DSD VORTAC holding pattern to cross DSD VORTAC at or above MEA/MCA for route of flight.

<u>VCOA RUNWAY 16</u>: Obtain ATC approval for VCOA when requesting IFR clearance. Climb in visual conditions to cross Bend Muni Airport at or above 7900 before proceeding on course.

NW-1,

31 OCT 2024 to

28 NOV 2024

NOTE: Chart not to scale.