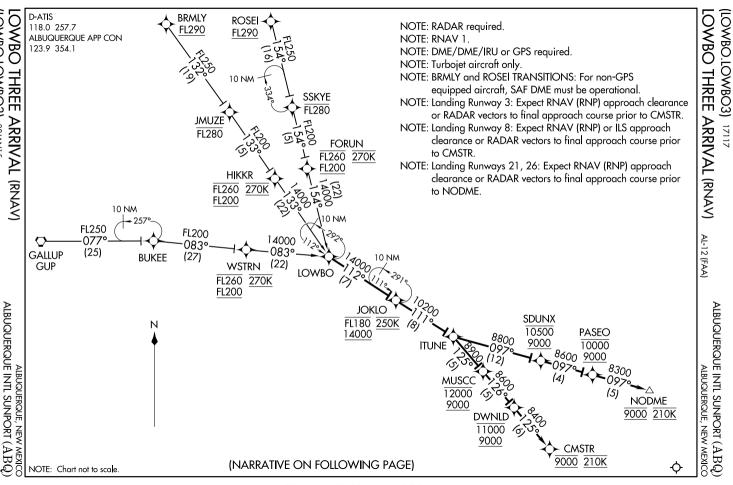

## ARRIVAL ROUTE DESCRIPTION

BRMLY TRANSITION (BRMLY.LOWBO3)

GALLUP TRANSITION (GUP.LOWBO3)

ROSEI TRANSITION (ROSEI.LOWBO3)

SW-1, 28 NOV 2024

ಠ

26

DEC 2024

From LOWBO on track 112° to cross JOKLO between 14000 and FL180 and at 250K, then on track 111° to ITUNE.

LANDING RUNWAY 3: From ITUNE on track 125° to cross MUSCC between 9000 and 12000, then on track 126° to cross DWNLD between 9000 and 11000, then on track 125° to cross CMSTR at 9000 and at 210K. Expect RNAV (RNP) approach or RADAR vectors to final approach course.

<u>LANDING RUNWAY 8</u>: From ITUNE on track 125° to cross MUSCC between 9000 and 12000, then on track 126° to cross DWNLD between 9000 and 11000, then on track 125° to cross CMSTR at 9000 and at 210K. Expect RNAV (RNP) or ILS approach or RADAR vectors to final approach course.

LANDING RUNWAYS 21/26: From ITUNE on track 097° to cross SDUNX between 9000 and 10500, then on track 097° to cross PASEO between 9000 and 10000, then on track 097° to cross NODME at 9000 and at 210K. Expect RNAV (RNP) approach or RADAR vectors to final approach course.