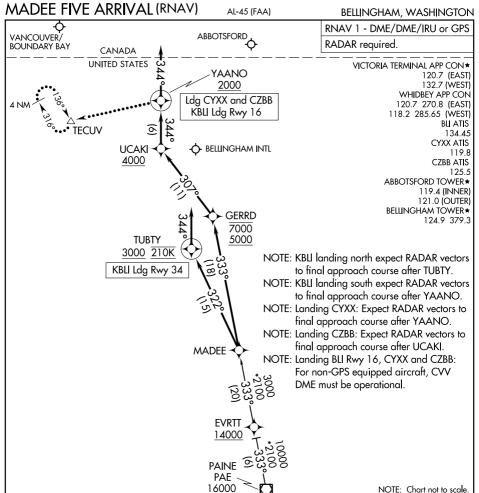

## ARRIVAL ROUTE DESCRIPTION

## PAINE TRANSITION (PAE.MADEE5)

28 NOV 2024 to

26 DEC 2024

LANDING BLI RUNWAY 16: From MADEE on track 333° to cross GERRD between 5000 and 7000, then on track 307° to cross UCAKI at or above 4000, then on track 344° to cross YAANO at or above 2000, then on track 344°. Expect RADAR vectors to final approach course.

LANDING BLI RUNWAY 34: From MADEE on track 322° to cross TUBTY at or above 3000 and at 210K, then on track 344°. Expect RNAV (RNP/GPS) RWY 34 approach or RADAR vectors to final approach course. LANDING CZBB/CYXX: From MADEE on track 333° to cross GERRD between 5000 and 7000, then on track 307° to cross UCAKI at or above 4000, then on track 344° to cross YAANO at or above 2000, then

on track 344°. Expect RADAR vectors to final approach course.