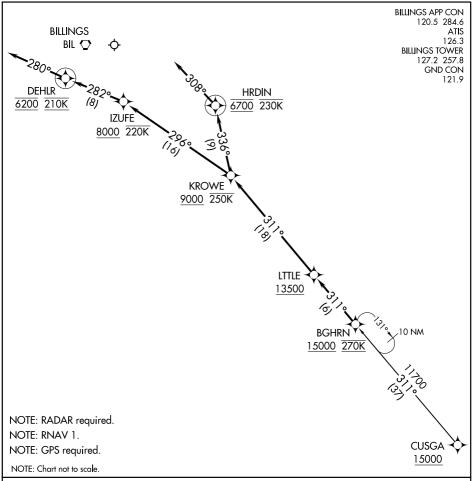

## CUSGA TRANSITION (CUSGA.BGHRN3)

NW-1,

28 NOV 2024 to

26 DEC 2024

From BGHRN on track 311° to cross LTTLE at or above 13500, then on track 311° to cross KROWE at or above 9000 and at or below 250K.

LANDING RUNWAY 10L: From KROWE on track 296° to cross IZUFE at or above 8000 and at or below 220K, then on track 282° to cross DEHLR at 6200 and at 210K, then on heading 280° or as assigned by ATC. Expect assigned approach or RADAR vectors to final approach course.

LANDING RUNWAY 28R: From KROWE on track 336° to cross HRDIN at 6700 and at or below 230K, then on heading 308° or as assigned by ATC. Expect assigned approach or RADAR vectors to final approach course.