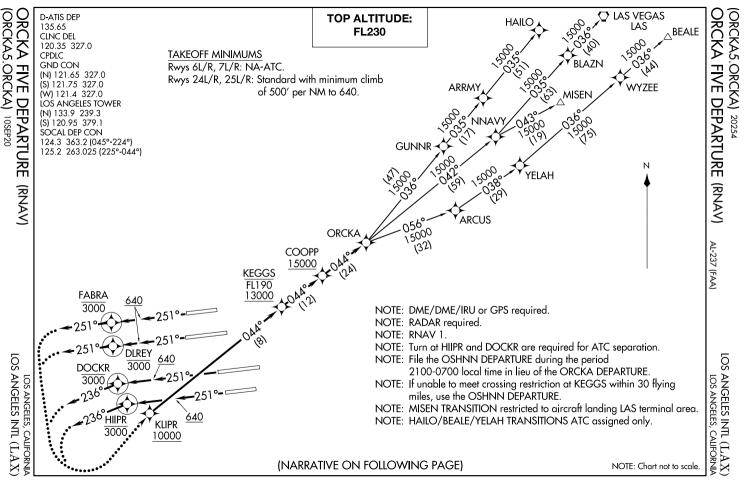

## DEPARTURE ROUTE DESCRIPTION

TAKEOFF RUNWAY 24L: Climb on heading 251° to 640, then climb direct to cross DLREY at or below 3000, then on heading 251° or as assigned by ATC, expect left turn to cross KLIPR at or above 10000, then on track 044° to cross KEGGS at or above 13000 and at or below FL190, then on track 044° to cross COOPP at or above 15000, then on track 044° to ORCKA, thence. . . .

TAKEOFF RUNWAY 24R: Climb on heading 251° to 640, then climb direct to cross FABRA at or below 3000, then on heading 251° or as assigned by ATC, expect left turn to cross KLIPR at or above 10000, then on track 044° to cross KEGGS at or above 13000 and at or below FL190, then on track 044° to cross COOPP at or above 15000, then on track 044° to ORCKA, thence. . . .

TAKEOFF RUNWAY 25L: Climb on heading 251° to 640, then climb direct to cross HIIPR at or below 3000, then on heading 236° or as assigned by ATC, expect left turn to cross KLIPR at or above 10000, then on track 044° to cross KEGGS at or above 13000 and at or below FL190, then on track 044° to cross COOPP at or above 15000, then on track 044° to ORCKA, thence. . . .

TAKEOFF RUNWAY 25R: Climb on heading 251° to 640, then climb direct to cross DOCKR at or below 3000, then on heading 236° or as assigned by ATC, expect left turn to cross KLIPR at or above 10000, then on track 044° to cross KEGGS at or above 13000 and at or below FL190, then on track 044° to cross COOPP at or above 15000, then on track 044° to ORCKA, thence. . . .

....on (transition). Maintain FL230. Expect filed altitude five minutes after departure.

<u>LOST COMMUNICATIONS</u>: If not in contact with departure control within five minutes after departure, turn left and proceed direct KLIPR Waypoint, climb to FL230 or filed altitude whichever is lower, and when able proceed direct filed or assigned route/fix/transition. Aircraft filing FL240 or above, climb to filed altitude ten minutes after departure.

BEALE TRANSITION (ORCKA5.BEALE) HAILO TRANSITION (ORCKA5.HAILO) LAS VEGAS TRANSITION (ORCKA5.LAS) MISEN TRANSITION (ORCKA5.MISEN) YELAH TRANSITION (ORCKA5.YELAH)

LOS ANGELES INTL (LAX)